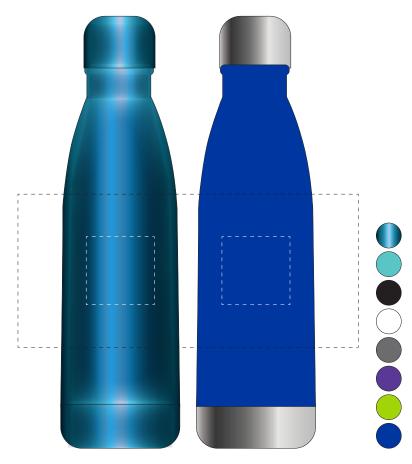

## JOB NO. XXXXXX S819 - Classic 500ml Water Bottle

| Product Colour/s (Please specify product colour/s here) | Product Size<br>254mm H x 68mm LD                                                                                                                                                              | Actual Print Size (Please specify actual print size here) |
|---------------------------------------------------------|------------------------------------------------------------------------------------------------------------------------------------------------------------------------------------------------|-----------------------------------------------------------|
| Print colour/s (Please specify print colour/s here)     | Print Method  Pad Print: 40mm W x 40mm H  Mirror Laser Engrave: Front: 40mm W x 40mm H  Mirror Wrap Engrave: 200mm W x 90mm H  Wrap Screen (One Colour Only): 200mm W x 90mm H (1 colour only) |                                                           |